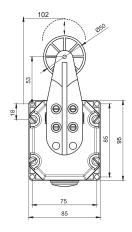

o +80°C
- Contact Angles: -55° and +55°
- Protection Class: IP65
- Enclosure Color: Red (RAL 3020)
- Weight: 1.1 kg
- Mounting Orientation: Suitable for double-sided use.
- Mechanical Durability: 10000000 cycles
- Impact Rating: IK09 (EN 62262)
- Warranty Period: 24 months

#### Options

- Bus Safety Interface
- Custom Contact Angles
- Mounting Brackets
- Custom Arm Length

## Safety Standards

Electrical Safety EN 60947 Mechanical Safety EN 60204 Outdoor Safety EN 60529 Impact Safety EN 62262

Certificates C€ [H[

Micro switches are **VDE** approved.



|       | _   |       |        |
|-------|-----|-------|--------|
| Model | Spe | CITIC | ations |

| Model     | Stop |    |  |
|-----------|------|----|--|
|           | NC   | NO |  |
| NSR55-PS4 | 2    | 2  |  |

## Technical Drawing







Dimensions are in mm.