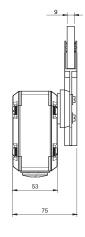

+80°C
- Contact Angles: -55° and +55°
- Protection Class: IP65
- Enclosure Color: Red (RAL 3020)
- Weight: 1.1 kg
- Mounting Orientation: Suitable for double-sided use.
- Mechanical Durability: 10000000 cycles
- Impact Rating: IK09 (EN 62262)
- Warranty Period: 24 months

#### Options

- Bus Safety Interface
- Custom Contact Angles
- Mounting Brackets
- Custom Arm Length

## Safety Standards

Electrical Safety EN 60947 Mechanical Safety EN 60204 Outdoor Safety EN 60529 Impact Safety EN 62262

Certificates C€ [H[

Micro switches are **VDE** approved.



|       | _   |       |        |
|-------|-----|-------|--------|
| Model | Spe | CITIC | ations |

| Model     | Stop |    |  |
|-----------|------|----|--|
|           | NC   | NO |  |
| NSR55-PS4 | 2    | 2  |  |

## Technical Drawing







Dimensions are in mm.