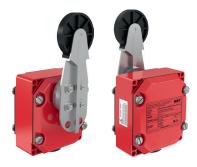

# Model NSR55-PS4 Spring Return Roller Lever Limit Switch

#### Description

NSR55-PS4 Spring Return Roller Lever Limit Switches are designed for conveyor systems, hoisting or machine handling applications. Adjustible arm length offers flexibility with your installation. Thermoplastic roller eliminates friction in contact points to ensure a smooth and sound operation. Offers a light, compact and effective solution for your applications.

The product is suitable for reliable long term usage in most industrial applications due to its durable design. Anti-static powder coated aluminium cast enclosure is resistant to corrosion. Arm mechanism is made of metal and roller is thermoplastic. All internal parts are metal cast. NSR55-PS4 series products do not require any maintenance.