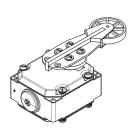

# Model NSR55-PS4 Spring Return Roller Lever Limit Switch

#### Description

NSR55-PS4 Spring Return Roller Lever Limit Switches are designed for conveyor systems, hoisting or machine handling applications. Adjustible arm length offers flexibility with your installation. Thermoplastic roller eliminates friction in contact points to ensure a smooth and sound operation. Offers a light, compact and effective solution for your applications.

The product is suitable for reliable long term usage in most industrial applications due to its durable design. Anti-static powder coated aluminium cast enclosure is resistant to corrosion. Arm mechanism is made of metal and roller is thermoplastic. All internal parts are metal cast. NSR55-PS4 series products do not require any maintenance.